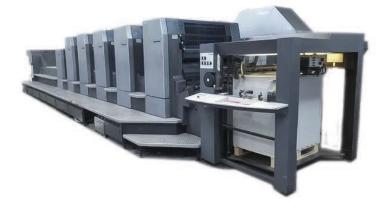

# Heidelberger CD74

- Cost efficent on large runs
- Up to 10 business day turnaround
- High-quality print