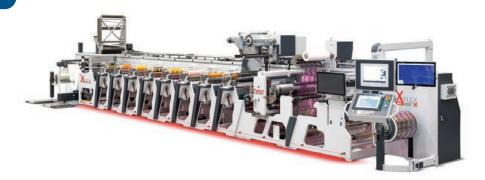

# Omet XFLEX X6.0

430 mm Max Width

- State-of-the-art technologies
- Astonishing printing results
- Up to 200 m/min (690 fpm)
- High-quality narrow-web
- 12-micron film to light carton