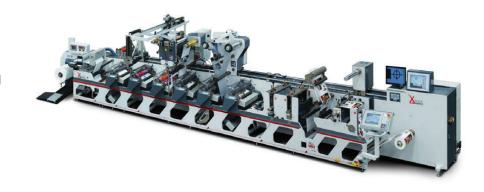

# **Omet XFLEX X4.0**

380 mm Max Width

- Cost efficent on large runs
- Up to 10 business day turnaround
- High-quality print

# Omet XFLEX X6.0

430 mm Max Width

- State-of-the-art technologies
- Astonishing printing results
- Up to 200 m/min (690 fpm)
- High-quality narrow-web
- 12-micron film to light carton