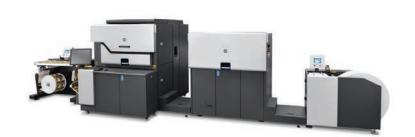

# **HP Indigo WS6600 Digital Press**

306 mm Max Width

- No setup cost
- 3-5 Business day on labels/sachets
- 4-6 Business day on shink sleeves
- High quality printing
- When the label is the same size, shape, and material we can print multiple designs in one run without any additional costs.